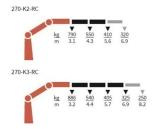

| PERFORMANCE                           | 270-K2-RC | 270-K3-RC |
|---------------------------------------|-----------|-----------|
| Load Moment (tm)                      | 2,5       | 2,4       |
| Hydraulic reach (m)                   | 5,64      | 6,99      |
| Weight excl. stabilizers (Kg)         | 386       | 421       |
| Weight of stabilizers, standard (Kg)  | 59        | 59        |
| Lift-to-weight ratio                  | 5,6       | 5         |
| Slewing Angle (°)                     | 370       | 370       |
| Slewing torque (kgm)                  | 390       | 390       |
| Working pressure (bar)                | 240       | 240       |
| GEOMETRY                              |           |           |
| Height above mounting surface (mm)    | 1527      | 1527      |
| Width, folded, standard (mm)          | 1700      | 1700      |
| Length of crane, no extra valves (mm) | 538       | 564       |

# **Lifting Capacity**