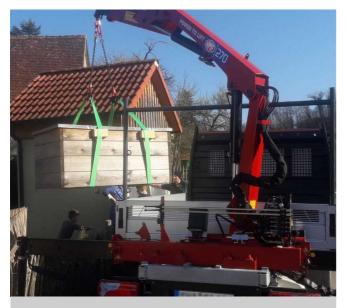

### Improved payload for maximal capacity

The HMF 270K-RC is a compact knuckle boom crane with a reliable and sturdy design. The crane is suitable for many different purposes and is available with two or three hydraulic extensions for extra-long reach.

The crane is designed for great manoeuvrability and is fast and easy to operate. It is furthermore designed with a low tare weight, which secures an improved payload on the truck body

When stowed during transport, the crane can be folded up to a width of only 1.7 m making it possible to mount it on small vehicles. This crane is also available with a width of 2.0 m in order to suit most vehicules.