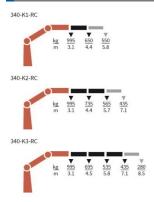

t excl. stabilizers (Kg)         | 418       | 468       | 508       |
| Weight of stabilizers, standard (Kg)  | 72        | 72        | 72        |
| Lift-to-weight ratio                  | 6,5       | 5,9       | 5,5       |
| Slewing Angle (°)                     | 370       | 370       | 370       |
| Slewing torque (kgm)                  | 550       | 600       | 600       |
| Working pressure (bar)                | 220       | 240       | 240       |
| GEOMETRY                              |           |           |           |
| Height above mounting surface (mm)    | 1591      | 1591      | 1591      |
| Width, folded, standard (mm)          | 1700      | 1700      | 1700      |
| Length of crane, no extra valves (mm) | 516       | 516       | 516       |

# **Lifting Capacity**





## Basics and options



Basics HMF 340K-RC

RCL safety system

Single power plus link arm system

### **Options**

| Control systems                    |  |
|------------------------------------|--|
| Radio remote control box Mini      |  |
| Electrical options                 |  |
| Spotlight                          |  |
| Voltage                            |  |
| Extra valves                       |  |
| Extra valves in hose guides        |  |
| Hydraulics                         |  |
| Oil tank 20 I mounted on the crane |  |
| High-pressure filter               |  |
| Biodegradable oil                  |  |
| Mechanical options                 |  |

Mechanical slew limitation
Crane width

Manual extension

Crane orientation

Mounting bolt kit

### Stability and safety

Alarm flash o